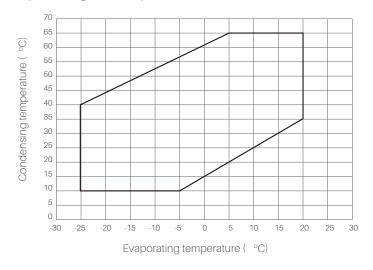

ation, enhances compressor performance and reliability

## Technical data

| Compressor model             | Capacity<br>kW | Input power<br>kW | EER<br>Btu/W | COP<br>W/W | Net weight<br>KG |
|------------------------------|----------------|-------------------|--------------|------------|------------------|
| ZP232KCE-TED                 | 57.0           | 16.9              | 11.5         | 3.37       | 92               |
| ZP292KCE-TED                 | 71.5           | 21.2              | 11.5         | 3.37       | 92               |
| ZP232KCE-TE7<br>ZP232KCE-TE5 | 57.0           | 16.9              | 11.5         | 3.37       | 92               |
| ZP292KCE-TE7<br>ZP292KCE-TE5 | 71.5           | 21.2              | 11.5         | 3.37       | 92               |

# Operating envelope



# Operating envelope





### **About Copeland**

Copeland, a global provider of sustainable climate solutions, combines category-leading brands in compression, controls, software and monitoring for heating, cooling and refrigeration. With best-in-class engineering and design and the broadest portfolio of modulated solutions, we're not just setting the standard for compressor leadership; we're pioneering its evolution. Combining our technology with our smart energy management solutions, we can regulate, track and optimize conditions to help protect temperature-sensitive goods over land and sea, while delivering comfort in any space. Through energy-efficient products, regulation-ready solutions and expertise, we're revolutionizing the next generation of climate technology for the better.