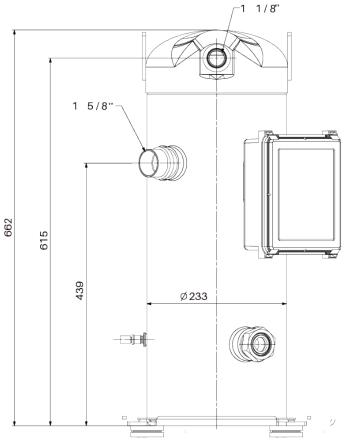

## Technical data

| Compressor model             | Capacity<br>kW | Input power<br>kW | EER<br>Btu/W | COP<br>W/W | Net weight<br>KG |
|------------------------------|----------------|-------------------|--------------|------------|------------------|
| ZP232KCE-TED                 | 57.0           | 16.9              | 11.5         | 3.37       | 92               |
| ZP292KCE-TED                 | 71.5           | 21.2              | 11.5         | 3.37       | 92               |
| ZP232KCE-TE7<br>ZP232KCE-TE5 | 57.0           | 16.9              | 11.5         | 3.37       | 92               |
| ZP292KCE-TE7<br>ZP292KCE-TE5 | 71.5           | 21.2              | 11.5         | 3.37       | 92               |