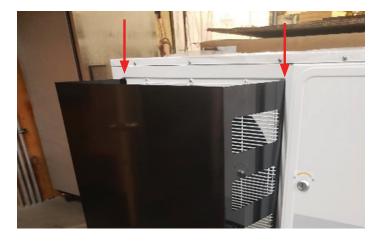

## Wind Baffle Attachment Instructions

1. Ensure the unit is powered off; then remove the side screws (circled in the photo shown below).

2. Set the wind baffle in the indentation between the fan guard and the unit by sliding from the top to the bottom.

- 3. Begin screwing in the provided screws/washers. Start at the upper corners with the washer between the screw head and fan guard. It is recommended using an attachment on a screw driver to increase reach/ease of use.
- 4. Screw in the final four screws into the sides, attaching the wind baffle to the unit (example in the photo below).