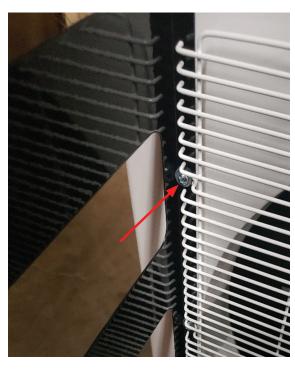

- 3. Begin screwing in the provided screws/washers. Start at the upper corners with the washer between the screw head and fan guard. It is recommended using an attachment on a screw driver to increase reach/ease of use.
- 4. Screw in the final four screws into the sides, attaching the wind baffle to the unit (example in the photo below).