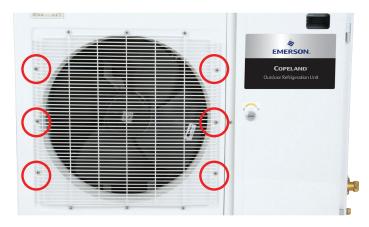

## Wind Baffle Attachment Instructions

1. Ensure the unit is powered off; then remove the side screws (circled in the photo shown below).

2. Set the wind baffle in the indentation between the fan guard and the unit by sliding from the top to the bottom.