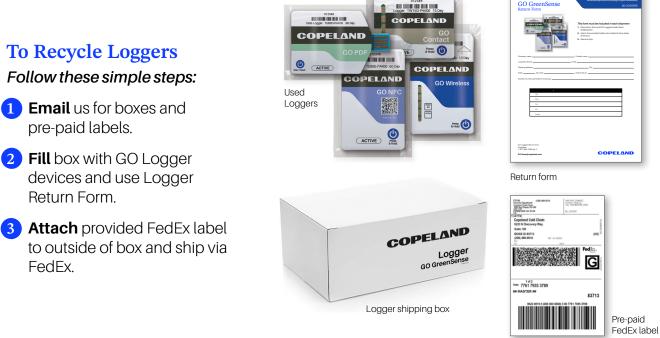

## **To Recycle Trackers**

FedEx.

Follow these simple steps:

- 1 Email us for boxes and pre-paid labels.
- 2 Fill box with GO Tracker devices and use Tracker Return Form. Note: Lithiumion battery warning label must be used. Email for label if using your own box.
- 3 Attach provided FedEx label to outside of box and ship via FedEx.

Used Trackers

GO GreenSense Instruction Form Copeland 1 (877)998-7299 opt. 5

GO.Green@copeland.com