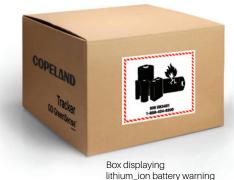

## **To Recycle Trackers**

FedEx.

Follow these simple steps:

- 1 Email us for boxes and pre-paid labels.
- 2 Fill box with GO Tracker devices and use Tracker Return Form. Note: Lithiumion battery warning label must be used. Email for label if using your own box.
- 3 Attach provided FedEx label to outside of box and ship via FedEx.