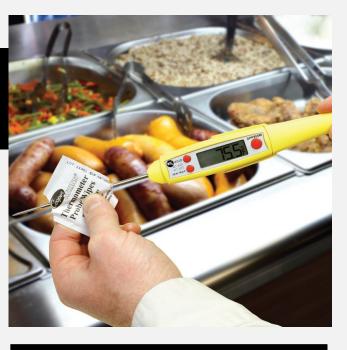

**Probe wipes** 

9150

Probe wipes help meet HACCP guidelines and are an ideal way of cleaning thermometer probes between temperature checks to avoid cross-contamination. The 9150 box of individual packets contain 200 wipes, each wipe consists of 70% Isopropyl alcohol.