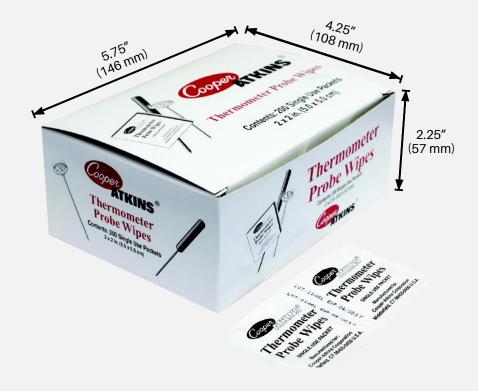

## **Packaging**

- Individual box package weight: 7 oz (198 g)
- Boxes per carton: 10
- Carton dimensions: 11.5" x 8.88" x 6.25" (292 mm x 225 mm x 159 mm)

Copeland Cold Chain LP 67-1307 | V0125

To learn more, visit copeland.com/cooper-atkins ©2024 Copeland LP.