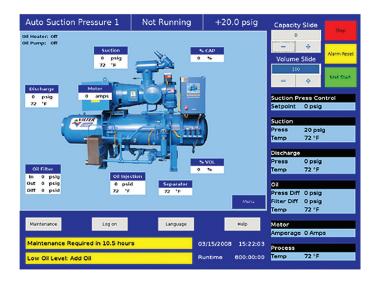

#### Easy to use

- High visibility large 15" XGA color touch screen display
- Real-time and historical trending
- Four levels of security
- Multi-language capability
- USB flash memory for updating software and downloading reports and setpoints