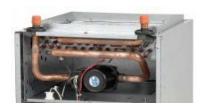

Product Overview
48P21-811 for PSC Blowers
48X21-811 for ECMx Blowers

Air Handler Controls for Rheem / RUUD Brands Direct OEM Replacements



## Air Handler Basics Also Called Fan Coils or Electric Furnaces

 Most often paired with a heat pump, but also found in areas where natural gas or propane are not available

 Hydronic units are paired with boilers, and often used in schools and other commercial applications





Hydronic heat (water) coil and pump



5-25 Kw accessory

### Rheem Air Handler for PSC Blowers

48P21-811, 14 Cross References



- Services units in production since 2006
- Proven design from Rheem
- Only available through
   Rheem or White-Rodgers

#### Inventory reduction 🕒

Consolidates three
 Rheem kits into 1 SKU

#### Easy to install 💤

Includes wire harness and diagram to update older units

## Rheem Air Handler for ECMx Constant Torque Blowers 48X21-811, 9 Cross References



- Services units in production since 2006
- Proven design from Rheem
- Only available throughRheem or White-Rodgers

# Simple Operation: Turns Blower and Electric Heat On/Off in Response to Thermostat Demands