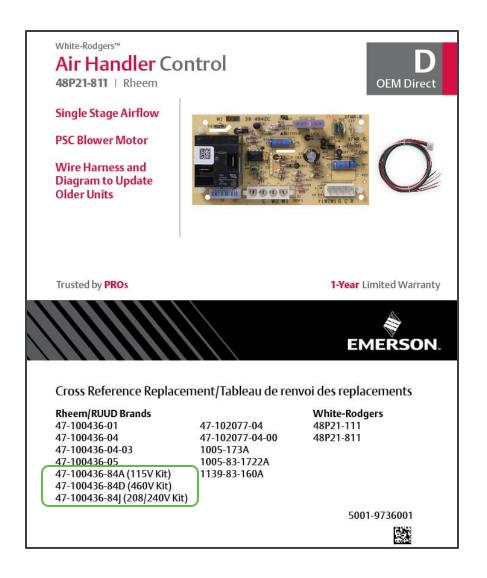

Product Overview
48P21-811 for PSC Blowers
48X21-811 for ECMx Blowers

Air Handler Controls for Rheem / RUUD Brands Direct OEM Replacements

### Rheem Air Handler for PSC Blowers

48P21-811, 14 Cross References

- Services units in production since 2006
- Proven design from Rheem
- Only available through
   Rheem or White-Rodgers

#### Inventory reduction 🕒

Consolidates three
 Rheem kits into 1 SKU

#### Easy to install 💤

Includes wire harness and diagram to update older units