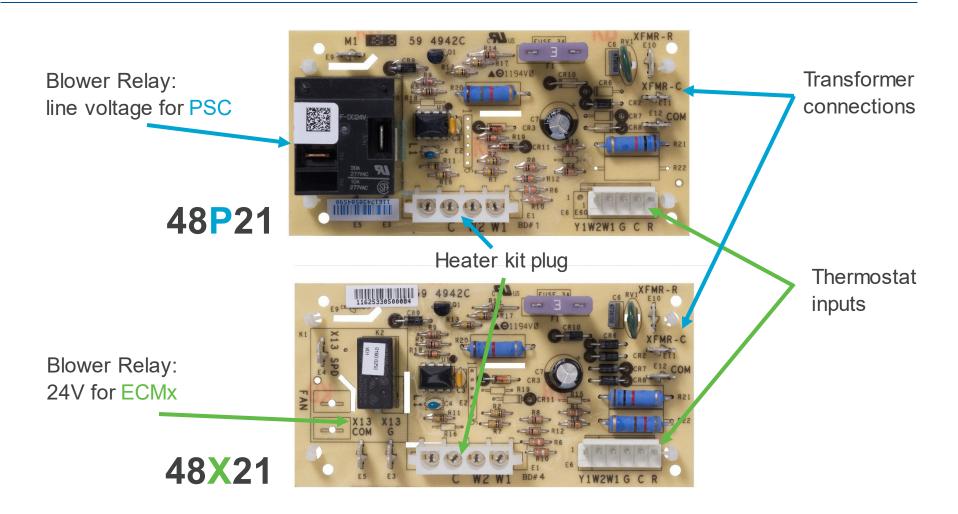

### Rheem Air Handler for PSC Blowers

48P21-811, 14 Cross References

- Services units in production since 2006
- Proven design from Rheem
- Only available through
   Rheem or White-Rodgers

## Rheem Air Handler for ECMx Constant Torque Blowers 48X21-811, 9 Cross References

- Services units in production since 2006
- Proven design from Rheem
- Only available throughRheem or White-Rodgers

# Simple Operation: Turns Blower and Electric Heat On/Off in Response to Thermostat Demands