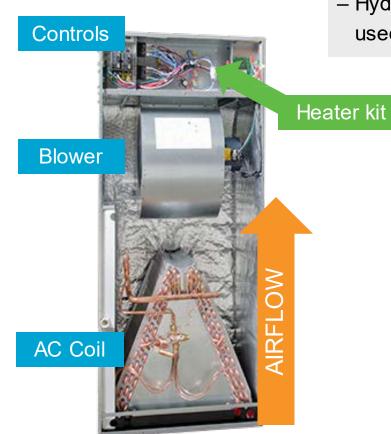

## Air Handler Basics Also Called Fan Coils or Electric Furnaces

 Most often paired with a heat pump, but also found in areas where natural gas or propane are not available

 Hydronic units are paired with boilers, and often used in schools and other commercial applications

# Simple Operation: Turns Blower and Electric Heat On/Off in Response to Thermostat Demands