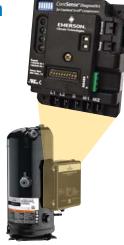

# Copeland<sup>™</sup> compressors with CoreSense<sup>™</sup> technology

Motor, scroll and bearing redesign minimize annual energy consumption

Redesigned suction gas flow results in lower oil circulation and better motor cooling

Delivers enhanced reliability onboard as standard on every 2D-6D Copeland Discus compressor

Provides oil pressure, motor and discharge temperature protection

Stores fault history information

Communication enables remote reset

Provides protection features found in Copeland Discus with CoreSense Protection