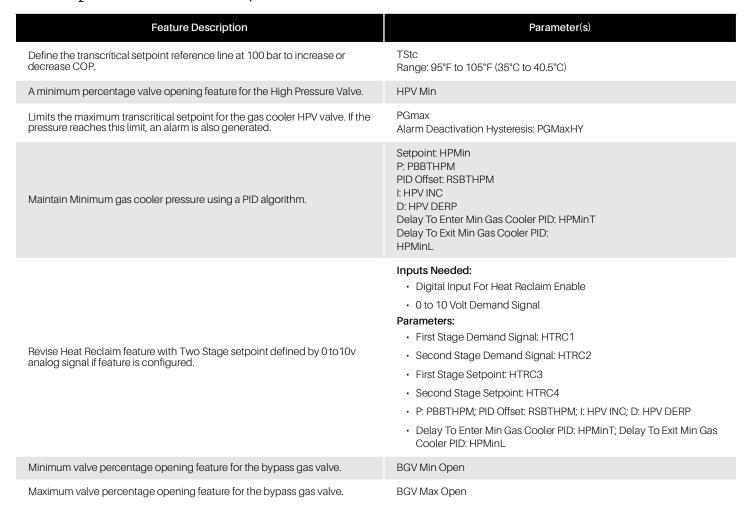

#### Table 1: CO<sub>2</sub> Feature and Parameter Description Matrix

### Table 1: CO<sub>2</sub> Feature and Parameter Description Matrix

| Receiver pre-alarm to close bypass gas valve before high pressure receiver alarm is reached. | HSPA                                                                                                            |
|----------------------------------------------------------------------------------------------|-----------------------------------------------------------------------------------------------------------------|
| Reference alarm for when the system is operating out of gas cooler condition.                | RefD; RefT                                                                                                      |
| Bypass gas valve fail valve% for probe fail and high receiver pressure alarm are separate.   | BGV% P2Fail; BGV% Open Fail                                                                                     |
| Receiver pressure Transducer Probe P2 separate configuration.                                | P2 Xducer Low; P2 Xducer High                                                                                   |
| Perform separate valve override for HPV and BGV.                                             | HPV Parameters: HPV Override; HPV OvrdTime; VALVE 1 OVR BGV Parameters: BGV Override; BGV OvrdTime; VALVE 2 OVR |