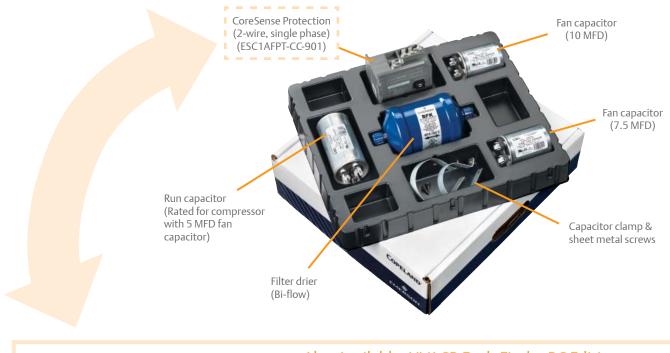

The homeowner who makes the significant decision to replace their compressor should feel secure that their system components are equally reliable. Emerson now offers a complete R-22/R-407C tune-up and inspection kit that is convenient for use when replacing a ZRK5 compressor in the field. Each kit comes stocked with high quality components including capacitors, a filter drier and a CoreSense<sup>™</sup> Protection module.

#### Premium service kits for Copeland Scroll ZR compressors

| Kit #       | Models               |
|-------------|----------------------|
| 998-0731-00 | ZR16/18/21K5E-PFV    |
| 998-0731-01 | ZR25/26/28K5E-PFV    |
| 998-0731-02 | ZR32/38/42/44K5E-PFV |
| 998-0731-03 | ZR48K5E-PFV          |
| 998-0731-04 | ZR54K5E/61K3E-PFV    |