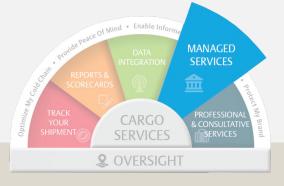

All while enjoying the robust cold chain data provided by Oversight, our cloudbased temperature monitoring portal.

- Implement best practices for monitoring of all perishable shipments, utilize alert system to ensure proper handling
- Count on a team of cold chain specialists to initiate communication chain and notify key stakeholders for critical events
- Create customized procedures for swift, responsive action required for any given scenario