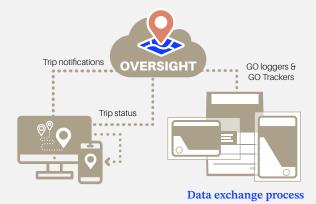

## Data Integration

Consolidate and automate data streams of shipment information into the platform of your choice.

Consolidating data streams of shipment information and scores of temperature monitoring data can drastically improve the efficiency of your operation. We provide seamless in-transit cold chain data integration for those seeking to consolidate shipment d ata into existing software platforms.

All while enjoying the robust cold chain data provided by Oversight, our cloudbased temperature monitoring portal.