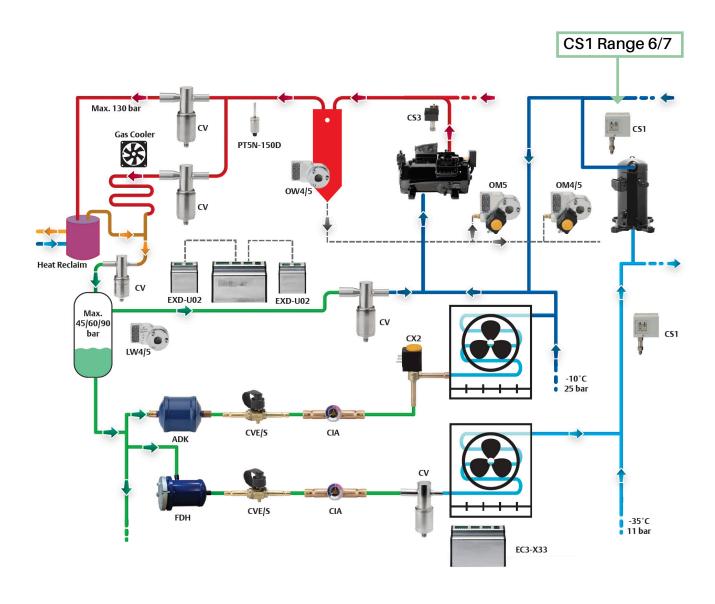

## CS1 application in CO<sub>2</sub> systems

For more details, see copeland.com/en-gb
Copeland Europe GmbH
Pascalstrasse 65 - 52076 Aachen, Germany
Tel. +49 (0) 2408 929 0 - Fax: +49 (0) 2408 929 570 - Internet: copeland.com/en-gb
The Copeland logo is a trademark and service mark of Copeland LP or one of its affiliates. Copeland Europe GmbH shall not be liable for errors in the stated capacities, dimensions, etc., as well as typographic errors. Products, specifications, assumptions, designs and technical data contained in this document are subject to modification by us without prior notice. Illustrations are not binding. ©2024 Copeland LP. All rights reserved.