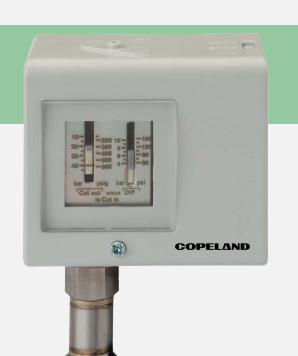

# Adjustable safety pressure controls CS1 series

For subcritical CO, applications

The first adjustable safety pressure control with a maximum working pressure of 70 bar.

#### Features and benefits

- Two ranges, 6 and 7 with narrow adjustable differential
- Precise switching and repeatability;
   Snap action contacts => Chatter free (bounce free) and accurate operation
- Contacts are designed as SPDT (Single pole double throw) for control function and alarm/status reporting
- 2 million cycles reliability (TÜV EN 12263 approved)
- Maximum working pressure
- · Factory test pressure
- Pressure range 6
  - Pressure limiter, automatic reset, type approval EN12263 (PSH)
  - Versions with adjustable range available between 10 bar to 45 bar
  - Adjustable differential pressure setting between 4 bar to 10 bar
- · Pressure range 7
  - Pressure limiter, automatic reset, type approval EN 12263 (PSH)
  - Versions with adjustable range available between 15 bar to 65 bar
  - Adjustable differential pressure setting between 5 bar to 10 bar

### Standard type products:

| Type                            | PCN                  | Adjustable<br>range<br>bar | Factory<br>setting<br>bar | Leakage<br>test<br>pressure<br>bar | Pressure<br>connection |
|---------------------------------|----------------------|----------------------------|---------------------------|------------------------------------|------------------------|
| CS1-<br>W6A                     | 812 004<br>812 004M* | 10 45                      | 28/20                     | 77                                 | 7/16"-20 UNF<br>male   |
| CS1-<br>W7A                     | 812 005<br>8120 05M* | 15 65                      | 40/32                     | 77                                 |                        |
| *Multipack version (20 pieces). |                      |                            |                           |                                    |                        |