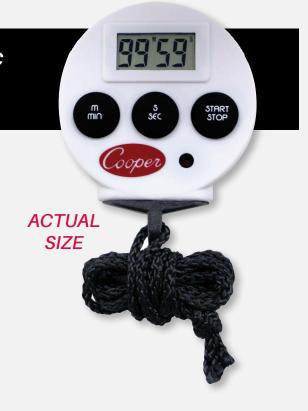

## Stopwatch timer spec sheet

TS100

The TS100's small, ergonomic shape makes it easy to use in all kitchen environments.

The TS100 Stopwatch Timer includes an 36" nylon cord (18" loop) that allows it to be carried with you in and out of the kitchen.

The TS100 has 3 function buttons: minutes, seconds and start/stop. It is programmable up to 99 minutes and 59 seconds and the timer memory feature allows you to recall the last set time.