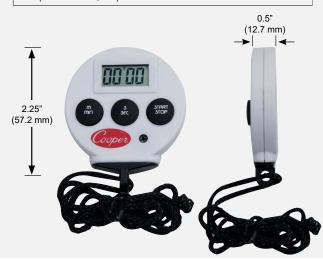

## Stopwatch timer spec sheet

TS100

The TS100's small, ergonomic shape makes it easy to use in all kitchen environments.

The TS100 Stopwatch Timer includes an 36" nylon cord (18" loop) that allows it to be carried with you in and out of the kitchen.

The TS100 has 3 function buttons: minutes, seconds and start/stop. It is programmable up to 99 minutes and 59 seconds and the timer memory feature allows you to recall the last set time.

## Specifications

- · Timer Range: 99 minutes: 59 seconds
- · Resolution: 1 second
- · Timer Memory/Recall: Recalls last setting
- · Power Source: 1.5V LR44 battery
- · Alarm Decibel: 70 decibels at one meter
- 36" Nylon cord (18" loop)
- · ABS plastic with Antimicrobial additive
- CE certified, WEEE marked and RoHS compliant
- Limited Warranty: 1 year