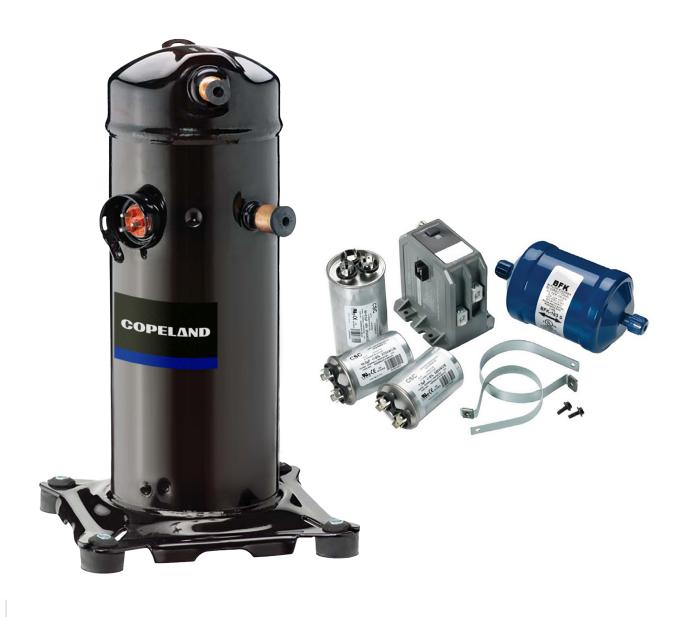

# Premium service kit for Copeland Scroll ZPK5 single phase compressors

The complete R-410A tune-up and compressor protection kit

The 2010 phase-out of HCFCs was a major milestone for contractors, OEMs, and homeowners alike. With the Copeland Scroll ZPK5 compressor, Copeland provides a focused product line for your aftermarket replacement needs.

The homeowner who makes the significant decision to replace their compressor should feel secure that their system components are equally reliable. Copeland now offers a complete R-410A tune-up and inspection kit that is convenient for use when replacing a ZPK5 compressor in the field. Each kit comes stocked with high quality components including capacitors, a filter drier and a CoreSense Protection module.