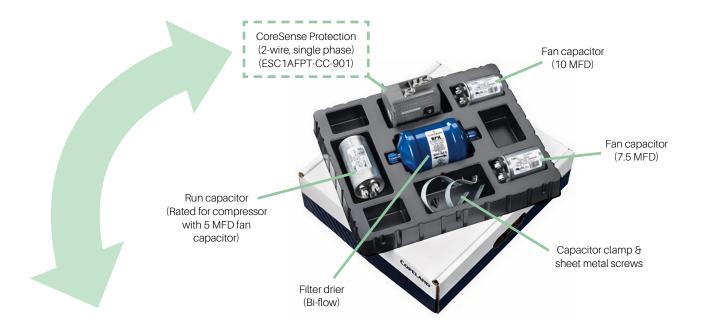

The homeowner who makes the significant decision to replace their compressor should feel secure that their system components are equally reliable. Copeland now offers a complete R-410A tune-up and inspection kit that is convenient for use when replacing a ZPK5 compressor in the field. Each kit comes stocked with high quality components including capacitors, a filter drier and a CoreSense Protection module.

#### Contractor benefits

- · Less time searching for the right part
- · Fewer call-backs with high quality parts
- · Possible inventory reduction or consolidation
- Improved troubleshooting speed and accuracy with CoreSense Protection

- CoreSense Protection comes with a 5-year warranty
- Better product offering for existing maintenance agreements
- · Enhanced reputation and professionalism